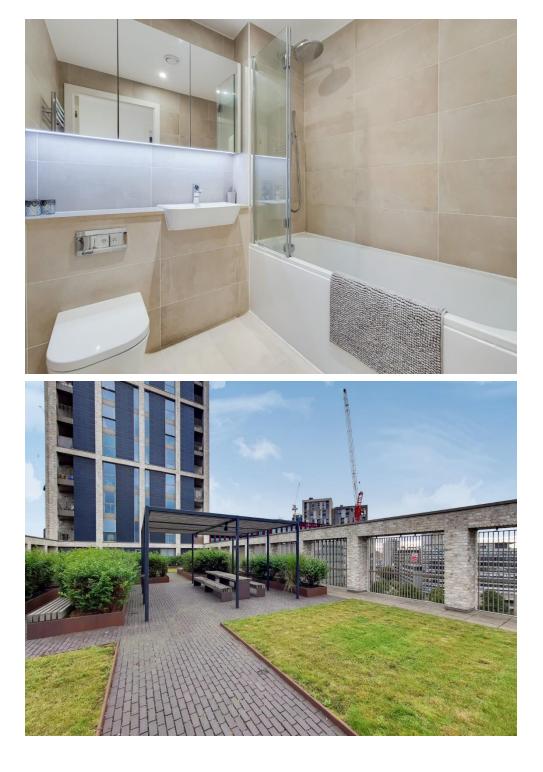

This bright & spacious apartment boasts in excess of 800 sqft of floor space, features a large West facing balcony, has ample storage space, and boasts a high specification throughout. Additionally, residents benefit from an on-site manager, access to a wonderful roof garden with far reaching views, communal gardens to the ground floor, and cycle storage.

The accommodation comprises a stunning 34' open-plan lounge/kitchen/diner with integrated appliances, a separate utility cupboard, a master bedroom with large fitted wardrobe, an en-suite shower room & balcony access, a second double bedroom with fitted wardrobe cupboard, and a well-appointed family bathroom suite. The 21' private balcony sits to the rear of the building and benefits from a Westerly aspect, ideal for the afternoon and evening sun.