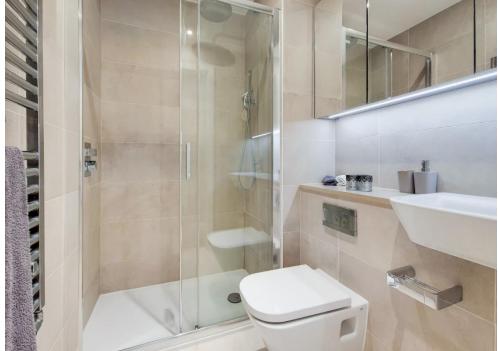

The accommodation comprises a stunning 34' open-plan lounge/kitchen/diner with integrated appliances, a separate utility cupboard, a master bedroom with large fitted wardrobe, an en-suite shower room & balcony access, a second double bedroom with fitted wardrobe cupboard, and a well-appointed family bathroom suite. The 21' private balcony sits to the rear of the building and benefits from a Westerly aspect, ideal for the afternoon and evening sun.