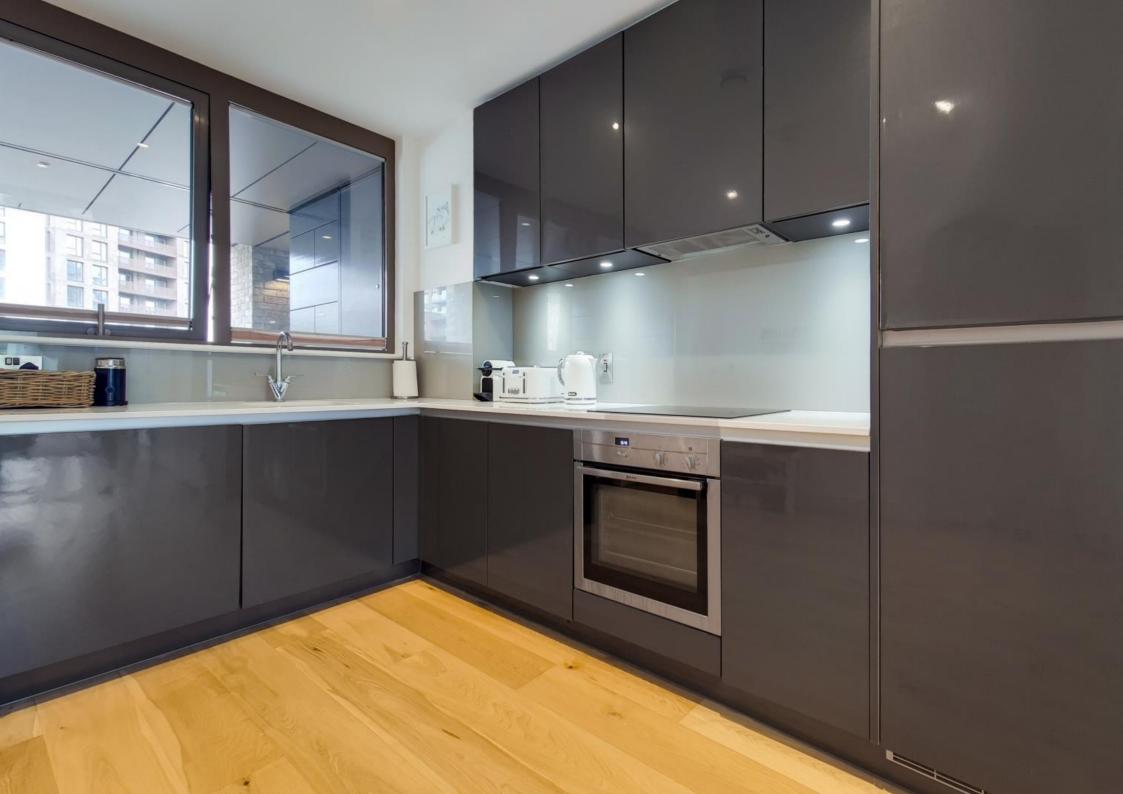

The accommodation comprises a stunning 34' open-plan lounge/kitchen/diner with integrated appliances, a separate utility cupboard, a master bedroom with large fitted wardrobe, an en-suite shower room & balcony access, a second double bedroom with fitted wardrobe cupboard, and a well-appointed family bathroom suite. The 21' private balcony sits to the rear of the building and benefits from a Westerly aspect, ideal for the afternoon and evening sun.