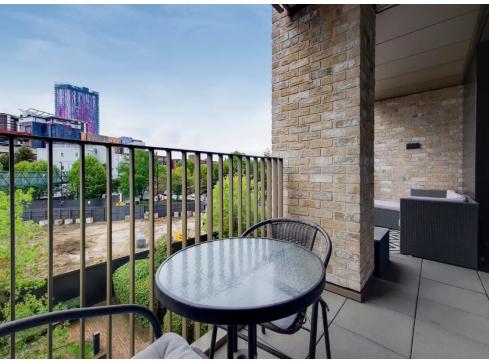

This bright & spacious apartment boasts in excess of 800 sqft of floor space, features a large West facing balcony, has ample storage space, and boasts a high specification throughout. Additionally, residents benefit from an on-site manager, access to a wonderful roof garden with far reaching views, communal gardens to the ground floor, and cycle storage.

The accommodation comprises a stunning 34' open-plan lounge/kitchen/diner with integrated appliances, a separate utility cupboard, a master bedroom with large fitted wardrobe, an en-suite shower room & balcony access, a second double bedroom with fitted wardrobe cupboard, and a well-appointed family bathroom suite. The 21' private balcony sits to the rear of the building and benefits from a Westerly aspect, ideal for the afternoon and evening sun.