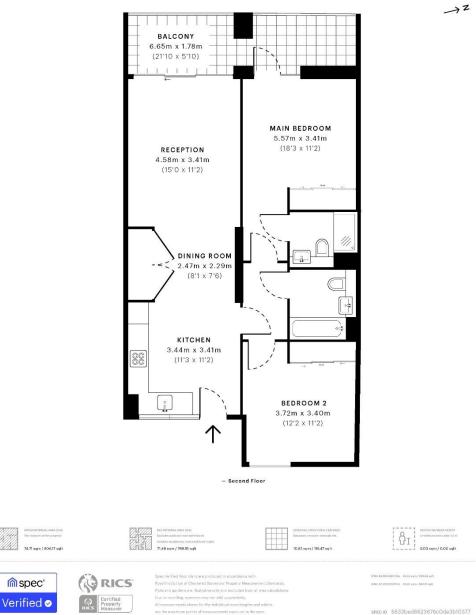

Vita Apartments, CR0

CAPTURE DATE 05/10/2022 LASER SCAN POINTS 77,828,036

74.71 sqm / 804.17 sqft

INF0@F0lklands.com - 020 8686 0002

362 Brighton Road - South Croydon - Cr2 6al

- TWO DOUBLE BEDROOMS
- SECOND FLOOR APARTMENT ULTRA ECONOMICAL
- ✤ LARGE PRIVATE BALCONY
- Residents Roof Garden & Communal Grounds
- SECONDS AWAY FROM EAST CROYDON TRAIN STATION
- ✤ OVER 800 SQFT OF ACCOMODATION
- STYLISH & CONTEMPORARY DESIGN
- FLOOR TO CEILING DOUBLE GLAZED WINDOWS
- ✤ TWO BATHROOMS
- ✤ EPC EER B

The accommodation comprises a stunning 34' open-plan lounge/kitchen/diner with integrated appliances, a separate utility cupboard, a master bedroom with large fitted wardrobe, an en-suite shower room & balcony access, a second double bedroom with fitted wardrobe cupboard, and a well-appointed family bathroom suite. The 21' private balcony sits to the rear of the building and benefits from a Westerly aspect, ideal for the afternoon and evening sun.