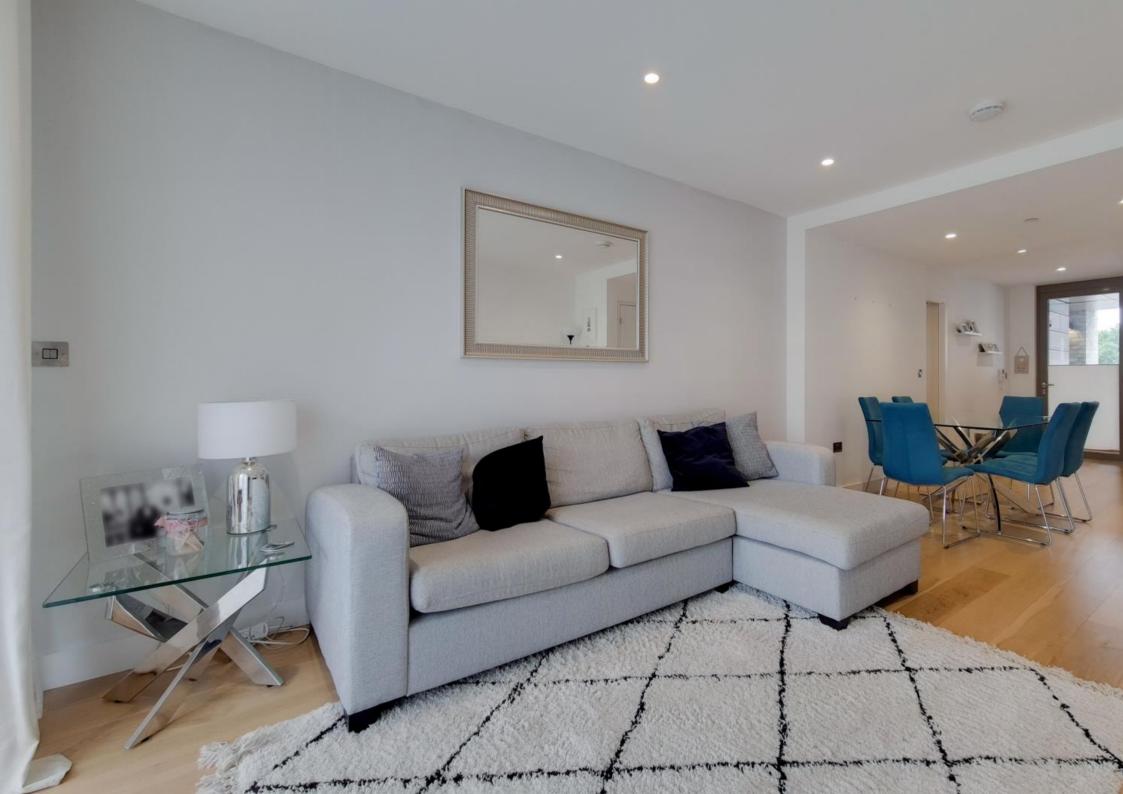

This bright & spacious apartment boasts in excess of 800 sqft of floor space, features a large West facing balcony, has ample storage space, and boasts a high specification throughout. Additionally, residents benefit from an on-site manager, access to a wonderful roof garden with far reaching views, communal gardens to the ground floor, and cycle storage.

The accommodation comprises a stunning 34' open-plan lounge/kitchen/diner with integrated appliances, a separate utility cupboard, a master bedroom with large fitted wardrobe, an en-suite shower room & balcony access, a second double bedroom with fitted wardrobe cupboard, and a well-appointed family bathroom suite. The 21' private balcony sits to the rear of the building and benefits from a Westerly aspect, ideal for the afternoon and evening sun.