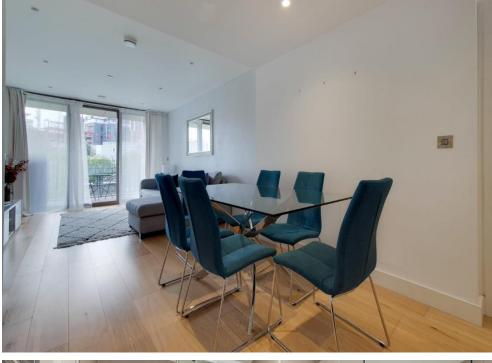

The accommodation comprises a stunning 34' open-plan lounge/kitchen/diner with integrated appliances, a separate utility cupboard, a master bedroom with large fitted wardrobe, an en-suite shower room & balcony access, a second double bedroom with fitted wardrobe cupboard, and a well-appointed family bathroom suite. The 21' private balcony sits to the rear of the building and benefits from a Westerly aspect, ideal for the afternoon and evening sun.