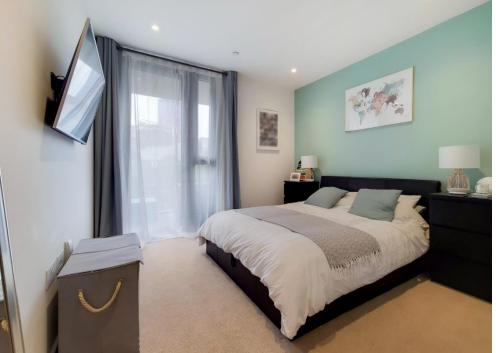

The accommodation comprises a stunning 34' open-plan lounge/kitchen/diner with integrated appliances, a separate utility cupboard, a master bedroom with large fitted wardrobe, an en-suite shower room & balcony access, a second double bedroom with fitted wardrobe cupboard, and a well-appointed family bathroom suite. The 21' private balcony sits to the rear of the building and benefits from a Westerly aspect, ideal for the afternoon and evening sun.