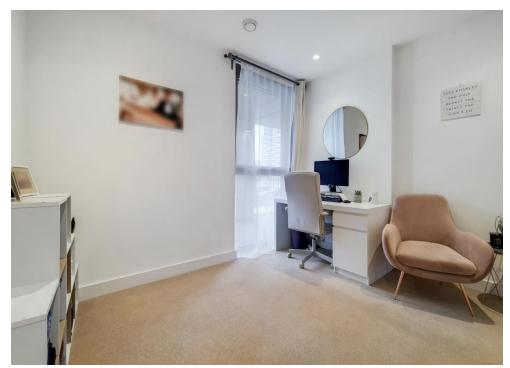

The accommodation comprises a stunning 34' open-plan lounge/kitchen/diner with integrated appliances, a separate utility cupboard, a master bedroom with large fitted wardrobe, an en-suite shower room & balcony access, a second double bedroom with fitted wardrobe cupboard, and a well-appointed family bathroom suite. The 21' private balcony sits to the rear of the building and benefits from a Westerly aspect, ideal for the afternoon and evening sun.