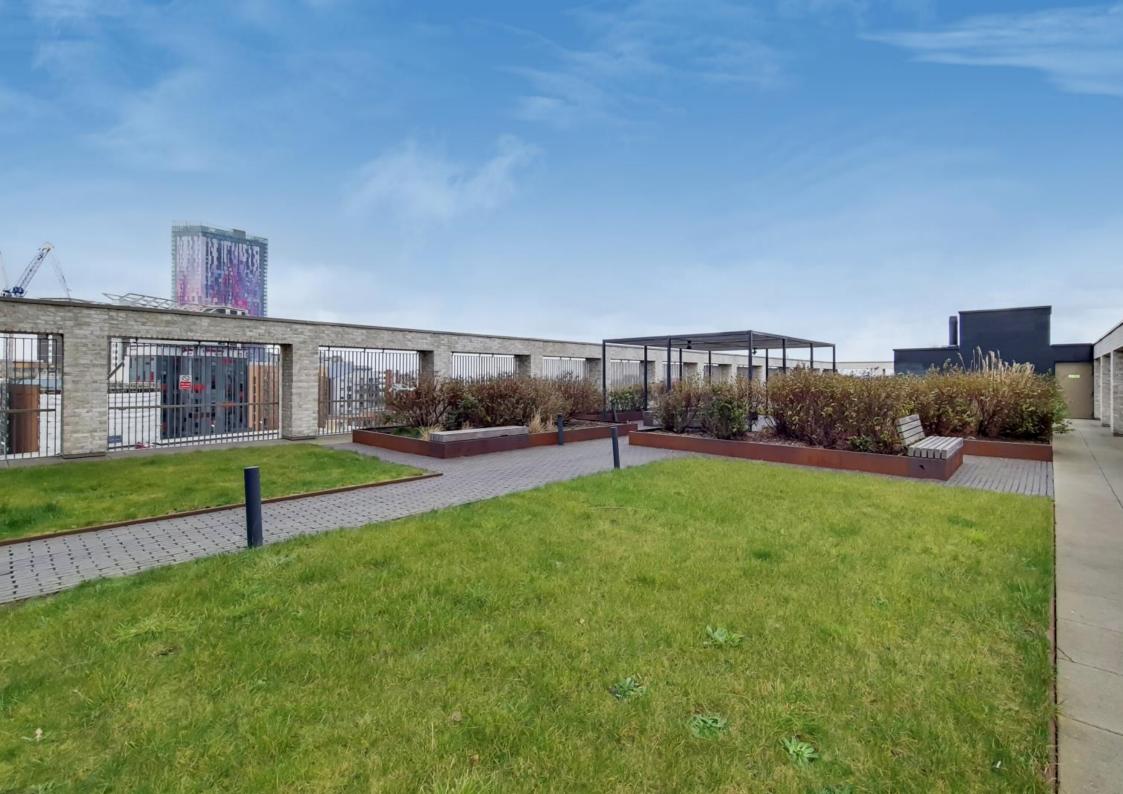

This bright & spacious apartment boasts in excess of 800 sqft of floor space, features a large West facing balcony, has ample storage space, and boasts a high specification throughout. Additionally, residents benefit from an on-site manager, access to a wonderful roof garden with far reaching views, communal gardens to the ground floor, and cycle storage.